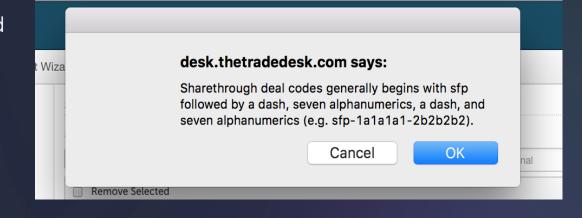

Select **Big Mobile** as the **Supply Vendor** from the drop-down menu and add your Deal ID. Floor pricing is optional, please do not enter a price. Click **Add Item** and then **Next**.

| Description         | Supply Vendor Deals |                                     |             |          |          |  |
|---------------------|---------------------|-------------------------------------|-------------|----------|----------|--|
| Supply Vendor Deals | Supply Vendor       | Deal Code                           | Floor Price | e        |          |  |
| Delivery Priority   |                     | tinter the supply vendor deal code. | \$          | Optional | Add Item |  |
| Terms               | Remove Selected     |                                     |             |          |          |  |
| Publishers          |                     | There are no items to               | display.    |          |          |  |
| Category Targeting  |                     |                                     |             |          |          |  |
| Site Targeting      |                     |                                     |             |          |          |  |
| Location Targeting  |                     |                                     |             |          |          |  |
| Creative Targeting  |                     |                                     |             |          |          |  |
| Summary             |                     |                                     |             |          |          |  |
|                     |                     |                                     |             |          |          |  |
|                     |                     |                                     |             |          |          |  |
|                     |                     |                                     |             |          |          |  |
|                     |                     |                                     |             |          |          |  |

7 If you receive an error message - please ignore and click OK

8

Select the **Delivery Profile** you created for your advertiser and click **Complete**. The Deal ID is now available to target as a Private Contract.