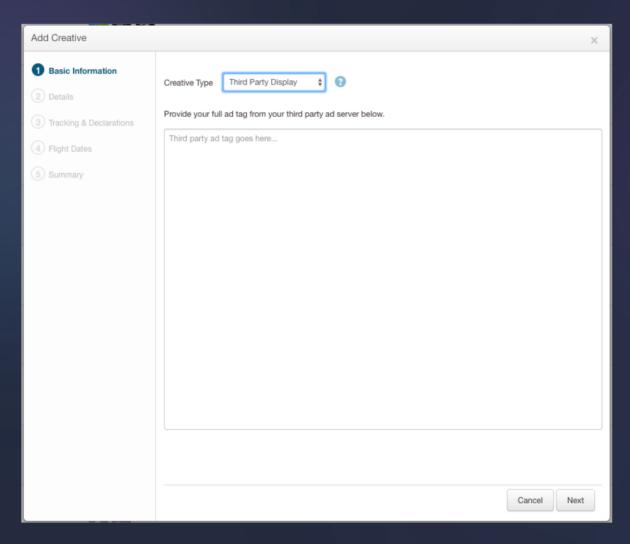

Select "Third Party Display" from the Creative Type drop down. You will do this for all formats supplied by Buddy

### Paste the Third Party Display Tag provided by Buddy into this box. Click **Next**

| Add Creative                                                                                                                       |                                                                                                                             | × |
|------------------------------------------------------------------------------------------------------------------------------------|-----------------------------------------------------------------------------------------------------------------------------|---|
| <ul> <li>Basic Information</li> <li>Details</li> <li>Tracking &amp; Declarations</li> <li>Flight Dates</li> <li>Summary</li> </ul> | Creative Type       Third Party Display           Provide your full ad tag from your third party ad server below. <td></td> |   |
|                                                                                                                                    |                                                                                                                             |   |
|                                                                                                                                    | Cancel Nex                                                                                                                  | đ |