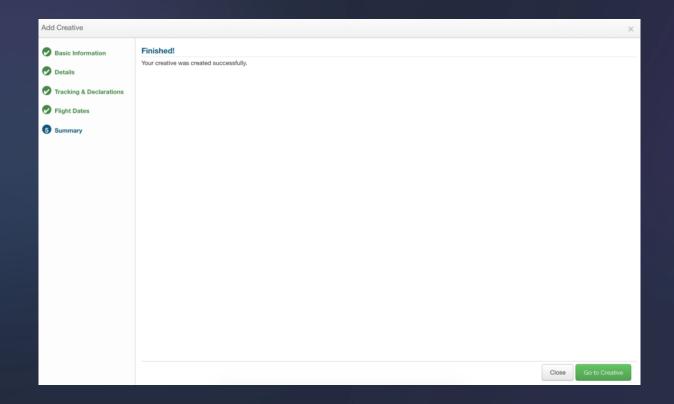

| 1x1 Pixel Impression Tracking URL                 |   |                               |                     |  |
|                               | 1x1 Pixel Impression Tracking URL                 |   |                               |                     |  |
|                               | Expandable?<br>② Yes<br>④ No                      |   |                               |                     |  |
|                               | Yahoo Offer Type                                  |   |                               |                     |  |
|                               | Cancel Back Next                                  |   |                               | Cancel Back Create  |  |

Select 'Go to Creative' and your Buddy campaign is ready to go live



# O ARE ALWAYS HERE TO HELP

Use Buddy's Live Chat

adops@bigads.co

www.bigads.co